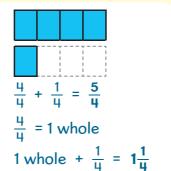

#### Mixed numbers

Improper fractions are made up of some wholes and some fractions of wholes. The wholes and fractions of wholes are called a **mixed number**.

**Example** 

 $1\frac{3}{4}$  is a mixed number because it has 1 as a whole number and  $\frac{3}{4}$  as a fraction.

**Examples** 

1 whole + 
$$\frac{3}{5}$$
 =  $1\frac{3}{5}$ 

1 whole = 5 fifths or 
$$\frac{5}{5}$$

$$1\frac{3}{5} = \frac{5}{5} + \frac{3}{5}$$
$$= \frac{8}{5}$$