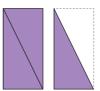

# **Activity 3**

Write what each of the coloured sections shows as an improper fraction and a mixed number.

a

b

C

d

e