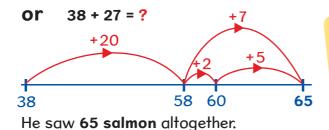

#### Example

One morning Tamati saw 38 salmon while he was fishing in the river. In the afternoon he saw 27 more salmon. How many salmon is this altogether?

Answer 38 + 27 = ?

 What happens to the tens when the total number of ones is ten or more?