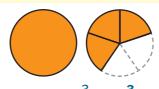

# **Activity 3**

Write what each of the coloured sections shows as an improper fraction and a mixed number.

a

b

C

d

e