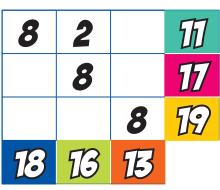

#### Chapter 7 - Check up on level 3 - Question 6

In this square the sum of each row and column is given in each coloured square.

Fill in the missing numbers.

| 8  | 2  |    | ⑪   |
|----|----|----|-----|
|    | 8  |    | 177 |
|    |    | 8  | 19  |
| 18 | 13 | 13 |     |